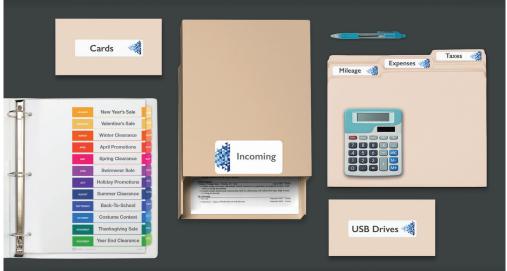

## **Avery\* File Folder Labels**

| Avery No. | Office Depot No.      | Description                                              | Qty.    |  |  |
|-----------|-----------------------|----------------------------------------------------------|---------|--|--|
| Permanent | with TrueBlock* Tech  | nnology                                                  |         |  |  |
| AVE-5266  | 568846                | %" x 3¾", Assorted (Blue, Green, Red, White,<br>Yellow)  | 750/PK  |  |  |
| AVE-5366  | 944272                | %″ x 3⅓₅″, White                                         | 1500/BX |  |  |
| AVE-8366  | 327025                | %" x 3%6", White                                         | 750/PK  |  |  |
| AVE-5029  | 568846                | %" x 3%6", Clear (Not TrueBlock®)                        | 450/PK  |  |  |
| Permanent | Extra Large with True | Block* Technology                                        |         |  |  |
| AVE-5026  | 567640                | 15%" x 3%6", Assorted (Blue, Green, Purple, Red, Yellow) | 450/PK  |  |  |
| AVE-5027  | 567775                | ¹‰" x 3‰", White                                         | 450/PK  |  |  |
| Removable | Removable             |                                                          |         |  |  |
| AVE-6466  | 653600                | %" x 3%。", Assorted (Blue, Green, Red, White,<br>Yellow) | 750/PK  |  |  |
| AVE-8066  | 914097                | %" x 3⅓₀", White                                         | 750/PK  |  |  |
| AVE-8425  | 695423                | ¹%ሬ" x 3%ሬ", White                                       | 450/PK  |  |  |

# **Avery\* Two-Side Printable Premium Clean Edge\* Business Cards**

| Avery No. | Office Depot No. | Description     | Qty.   |
|-----------|------------------|-----------------|--------|
| Laser     |                  |                 |        |
| AVE-5871  | 261294           | 2" x 3½", White | 200/PK |
| AVE-5877  | 521598           | 2" x 3½", White | 400/BX |
| Inkjet    |                  |                 |        |
| AVE-8871  | 422371           | 2" x 3½", White | 200/PK |
| AVE-8877  | 716451           | 2" x 3½", White | 400/BX |
|           |                  |                 |        |