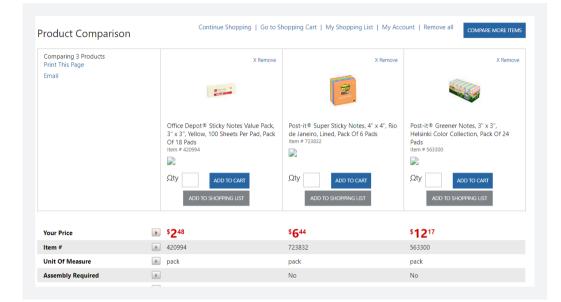

#### **PRODUCT COMPARISON**

When searching for items you will see a Compare check-box below the price and Add to Cart button. To compare the different product features of up to four items, check the Compare box. The wording "Compare" will turn into a blue hyperlink. Click on that hyperlink and a new page will appear. Remove an item from the Comparison by clicking 'Remove' just above the image.

#### ORDER BY ITEM NUMBER

You can add an item to your cart from the Product Comparison by clicking on 'Add to Cart'. Our 'Order By Item Number' feature allows you to add up to 20 items directly to your Shopping Cart.