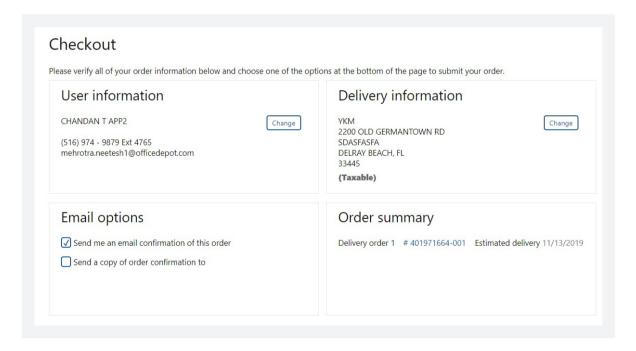

Car<br>153L |

#### CHECKOUT

When ready, click on 'Check Out' in the Shopping Cart view at the top of the page to go to your one-page order review and placement.

#### CHECKOUT REQUIRED FIELDS

Required fields are identified with a red asterisk and will have a 'Select' button next to it if there are multiple selections/options.

The Payment information section displays your payment method or provides the option of Credit Card or Account Billing.

The 'Email Options' section allows you to send yourself an email order confirmation, and/or enter the email address of another individual who needs to receive a confirmation or alert of the order being placed.

If you are not available for next-day delivery, the Delivery Options section allows you to choose from a range of valid delivery dates.



**Please Note** | Payment method may vary. Speak to your Super User or Account Manager to adjust your payment types.

#### SUBMITTING YOUR ORDER

The bottom of the Checkout page displays the items you selected. Verify that this information is correct and click either the 'Place Order' or 'Submit' button to finalize your order.

Your order is not processed until you click the 'Place Order' or 'Submit' button.

**Please Note** | If your User Account is set up to 'Hold,' your order is automatically placed on hold for approval, the 'Place Order' button will not be available and the 'Submit' button must be used.

| PO Number Select