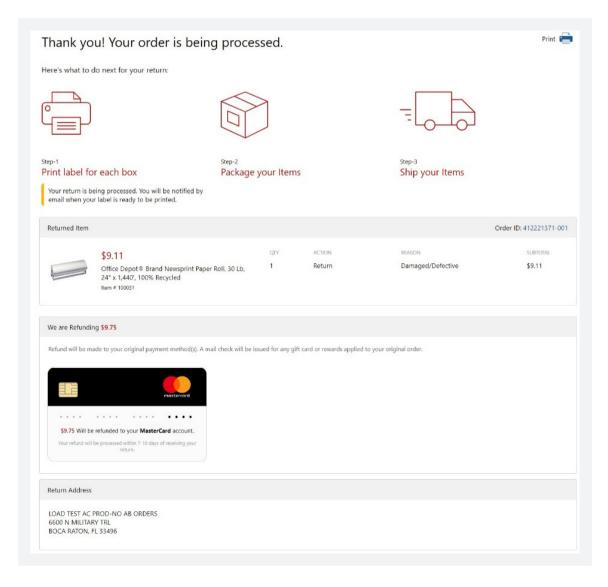

he item or items you want to return, select a reason from the drop-down list, and click 'Return Selected.'
- Review the information for the return and click 'Submit Return' at which point you will get a Return Authorization Number for the return.
- Your return pickup will be scheduled to coincide with your next delivery, or within 5 days if no orders are scheduled.
- You may return most items in their original packaging within 30 days (most technology items within 14 days). All returns must be in their original packaging.
- You may submit only one online return request per order. Please contact Customer Service if you need to return an additional item from the same order.

**Please Note** | If a return has already been placed on an order, the 'Submit Return' button will not be available.



### Chapter 5 | My Profile

For easy access to your account's current settings, click on the My Account icon located on the top navigation bar. If your company has instructed Office Depot to place restrictions on your account, you may have limited access to view and choose: Ship To Locations, Cost Centers, PO numbers, or Releases. Your Office Depot Account Manager or your company's Super User will assist you if necessary.

Order Tracking and My Shopping Lists are available from the **My Account** page.

| My Profile                                                                                                                                                     | My Account<br>Create and store your information