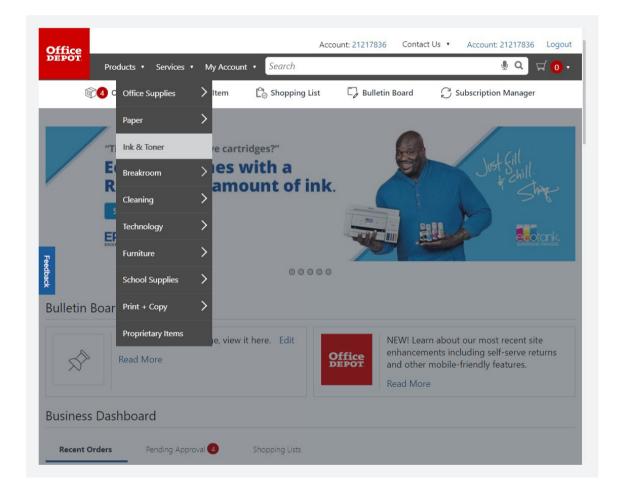

#### CATEGORY SEARCH

Select a category to browse from on the homepage by clicking on the Products header. Then select a group, like **Office Supplies**, **Furniture** or **Technology**, the page will then expand to show a list of all categories available. Click on the category to review. It will also display a list of subcategories if applicable.