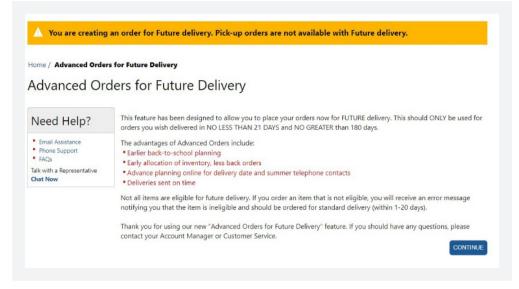

#### ORDERS FOR FUTURE DELIVERY

You can place a 'Future Order' (advanced, seasonal or school order) and have it delivered at a future date of your choosing (no sooner than 21 days and no greater than 180 days). To place an order for future delivery, click the 'Orders' icon in the top navigation bar and then click on 'Future Orders.' This will change your ordering session from a regular delivery order to a 'Future Order' session for future delivery. The user must exit the future order section of the website when placing their next regular order.

- On the future orders checkout page an additional contact and contact phone number are required ('Contact on day of delivery').
- A PO number is always required for a Future Order.
- The delivery date defaults to 21 days out but can be extended to a max of 180 days.

**Please Note** Our delivery centers do not start the 21-Day Future Order delivery cycle until after the order is released from approval hold. If the order is released with less than 21 days remaining before the set delivery date, the order will need to be modified before it can be released so that the system can recalculate the delivery date (the Delivery Centers require 21 days to process a 'Future Order'). All future orders that are not approved within 150 days from placement date will be automatically canceled.