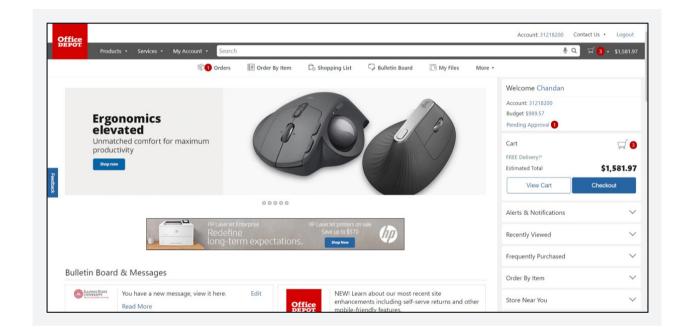

#### **BULLETIN BOARD**

The homepage displays a section called Bulletin Board & messages. The Bulletin Board can be used by your Company to communicate with end users. Your company's logo can be displayed on the Bulletin Board and messages can be updated as often as necessary. The link to Office Depot messages is located to the right.

|        | You have a new message, view it here. | Edit |                 | Learn about the most recent site enhancements. |
|--------|---------------------------------------|------|-----------------|------------------------------------------------|
| $\sim$ | Read More                             |      | Office<br>DEPOT | Read More                                      |

#### DASHBOARD

On the homepage, you will find the Spend Analysis dashboard. Click 'View Dashboard' to see more options. You can also access the Dashboard via the **My Account** dropdown menu. The Dashboard provides a suite of reports including 'Spend Analysis,' 'User Activity' and 'Savings Opportunities.'