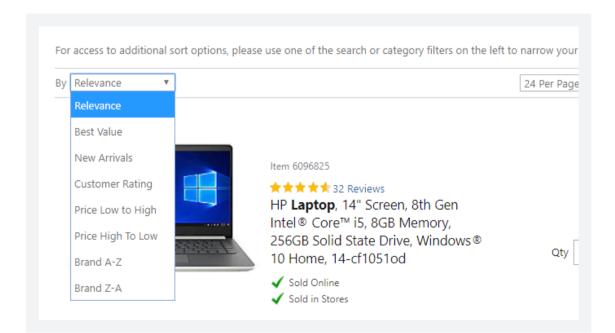

#### ADVANCED SORTING

With Advanced Sorting, you can sort your search results using attributes such as 'Price,' 'Best Value' or 'Contract Items.' To ensure you see all the Advanced Sorting filters, please use one of the filters on the left to narrow your search to less than 400 results.