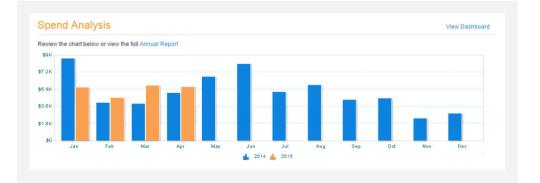

#### DASHBOARD

On the homepage, you will find the Spend Analysis dashboard. Click 'View Dashboard' to see more options. You can also access the Dashboard via the **My Account** dropdown menu. The Dashboard provides a suite of reports including 'Spend Analysis,' 'User Activity' and 'Savings Opportunities.'

**Please Note** | Dashboard views are dependent upon the User's Account setup. Users will only see this option on the homepage if 'Reporting' has been enabled in Account Administration.