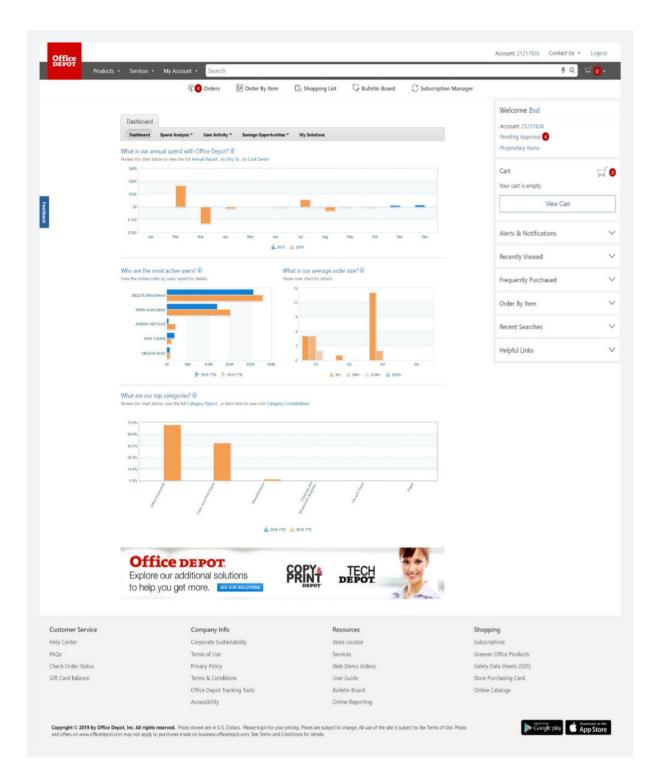

#### DASHBOARD

On the homepage, you will find the Spend Analysis dashboard. Click 'View Dashboard' to see more options. You can also access the Dashboard via the **My Account** dropdown menu. The Dashboard provides a suite of reports including 'Spend Analysis,' 'User Activity' and 'Savings Opportunities.'

**Please Note** | Dashboard views are dependent upon the User's Account setup. Users will only see this option on the homepage if 'Reporting' has been enabled in Account Administration.